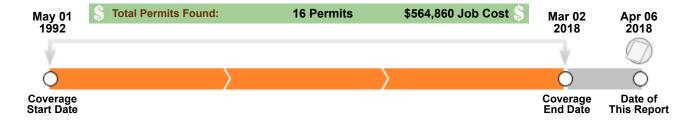

# BUILDFAX PERMIT TIMELINE REPORT DETAILED PROPERTY IMPROVEMENTS HISTORY

REPORT SUMMARY Part 1 of 3

This BuildFax Permit Timeline Report contains the following information:

BuildFax searched its national database of building permits, and identified the following permit-issuing authority for

City of Coral Springs, Building Services City Hall South 9530 West Sample Road Coral Springs, FL 33065 (954) 344-1025

No other permit records found between May 01, 1992 and Mar 02, 2018.

BuildFax matched to the following addresses from the source shown above: Note that this report covers 2 property records. Please see the last page of this report for additional information and disclaimers.